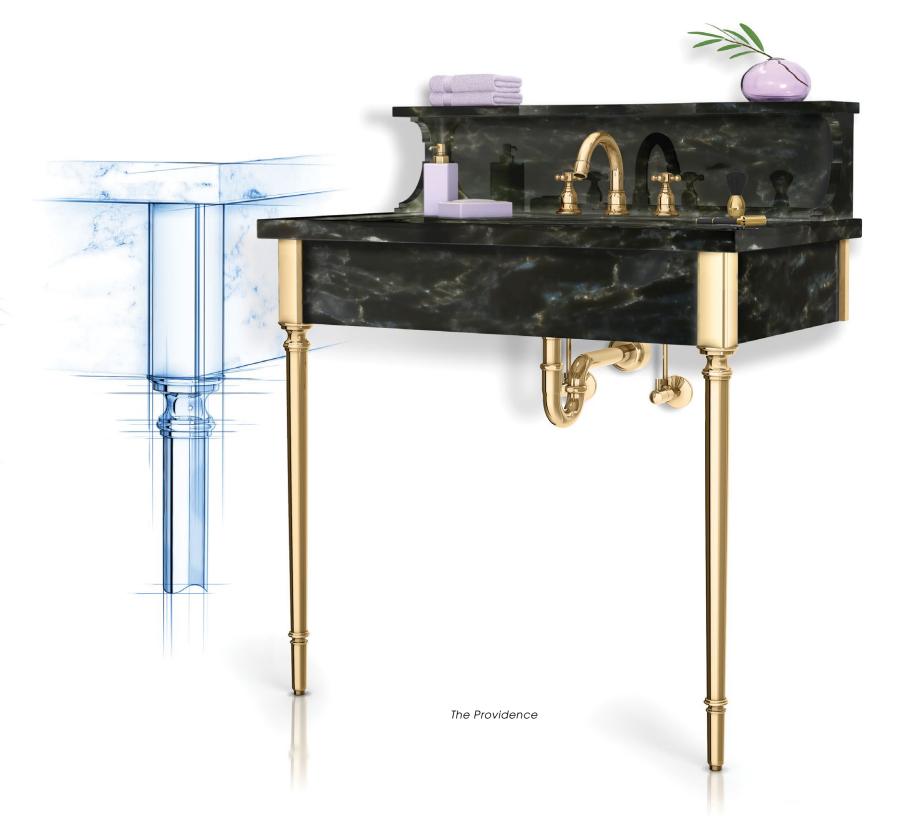

Palmer consoles will support any choice of counter material, such as granite, marble, quartz, porcelain, cement, Corian, glass, metal, or wood. You provide the counter, and Palmer will design the appropriate washstand exactly to specification: the perfect marriage.

#### Flexible Design... Rigid Assembly...

Palmer offers unlimited design flexibility to create exactly the style and configuration of console you prefer, while never compromising the engineering details that ultimately produce a sound and rigid assembly.

Our internal "unseen" components are just as impressive in their function as our external decorative fittings are in their form.

Components such as custom-designed reinforcing plugs and nuts, tubing connectors, and heavy-duty machine fasteners (we never use "sheet-metal" screws), all chosen in appropriate metals such as stainless steel and tempered aluminum, are carefully integrated to produce a seamless and lasting console.