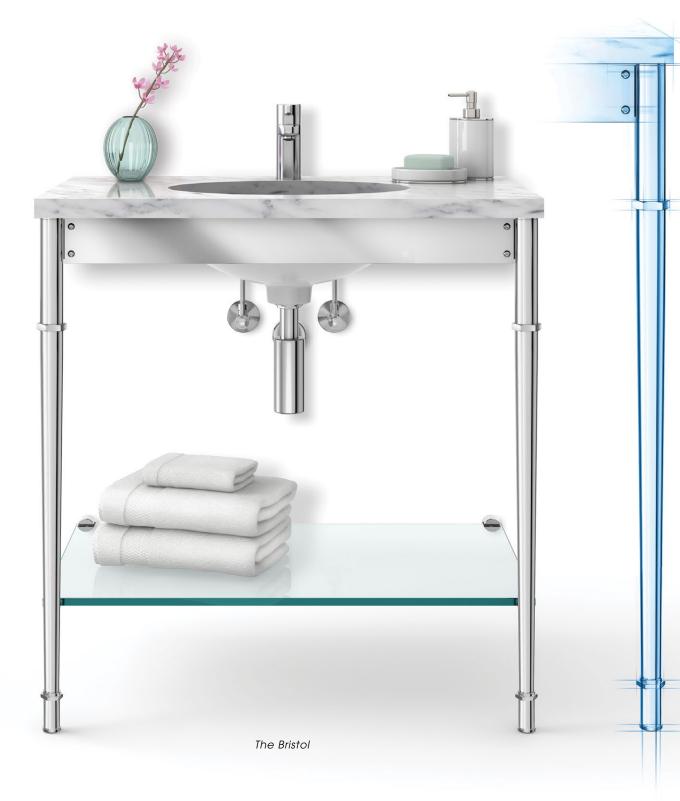

Palmer consoles will support any choice of counter material, such as granite, marble, quartz, porcelain, cement, Corian, glass, metal, or wood. You provide the counter, and Palmer will design the appropriate washstand exactly to specification: the perfect marriage.

#### Flexible Design... Rigid Assembly...

Palmer offers unlimited design flexibility to create exactly the style and configuration of console you prefer, while never compromising the engineering details that ultimately produce a sound and rigid assembly.

Our internal "unseen" components are just as impressive in their function as our external decorative fittings are in their form.

Components such as custom-designed reinforcing plugs and nuts, tubing connectors, and heavy-duty machine fasteners (we never use "sheet-metal" screws), all chosen in appropriate metals such as stainless steel and tempered aluminum, are carefully integrated to produce a seamless and lasting console.