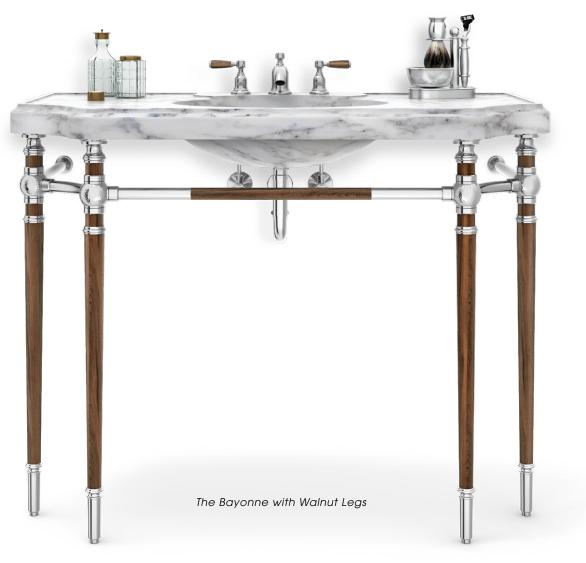

Palmer consoles will support any choice of counter material, such as granite, marble, quartz, porcelain, cement, Corian, glass, metal, or wood. You provide the counter, and Palmer will design the appropriate washstand exactly to specification: the perfect marriage.

Engineered in solid brass and richly finished in a full palette of lustrous platings and handrubbed patinas, Palmer Industries brings you the finest in custom vanity sink legs, perfectly at home in your elegant master bedroom suite or your understated powder room.