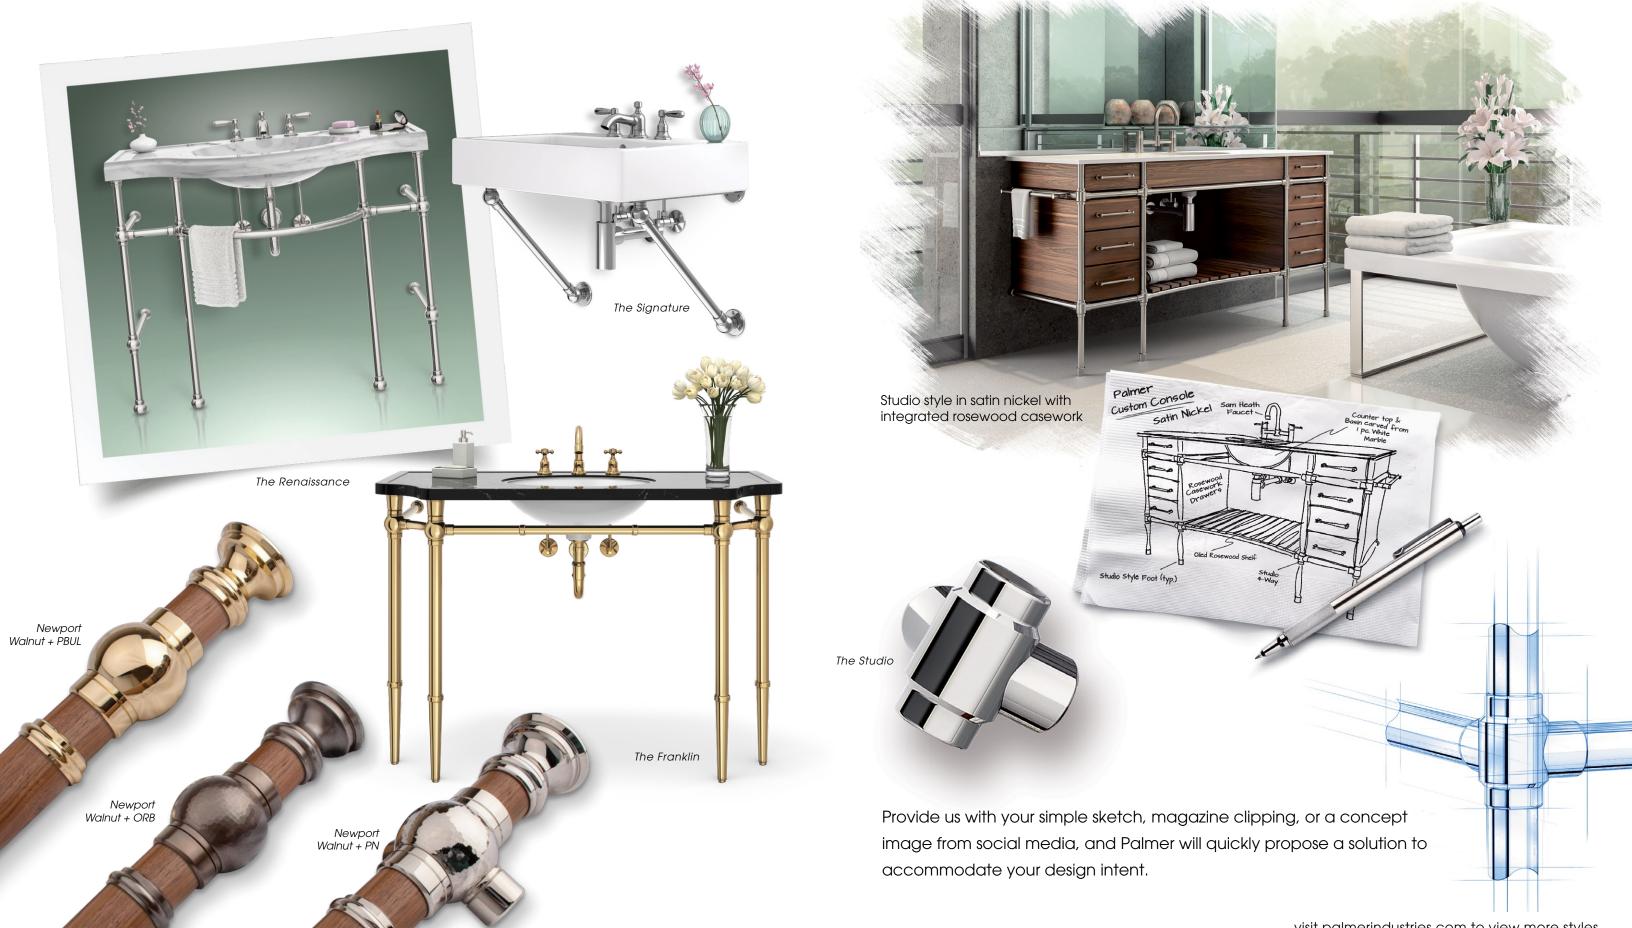

#### Palmer Designs.... Palmer Possibilities...

As individual details are layered within your bathroom space, the Palmer console will integrate perfectly with your unique choices of personal colors, wall, floor and counter materials, as well as plumbing fixtures.

Palmer consoles will support any choice of counter material, such as granite, marble, quartz, porcelain, cement, Corian, glass, metal, or wood. You provide the counter, and Palmer will design the appropriate washstand exactly to specification: the perfect marriage.

Engineered in solid brass and richly finished in a full palette of lustrous platings and handrubbed patinas, Palmer Industries brings you the finest in custom vanity sink legs, perfectly at home in your elegant master bedroom suite or your understated powder room.

#### Flexible Design... Rigid Assembly...

Palmer offers unlimited design flexibility to create exactly the style and configuration of console you prefer, while never compromising the engineering details that ultimately produce a sound and rigid assembly.