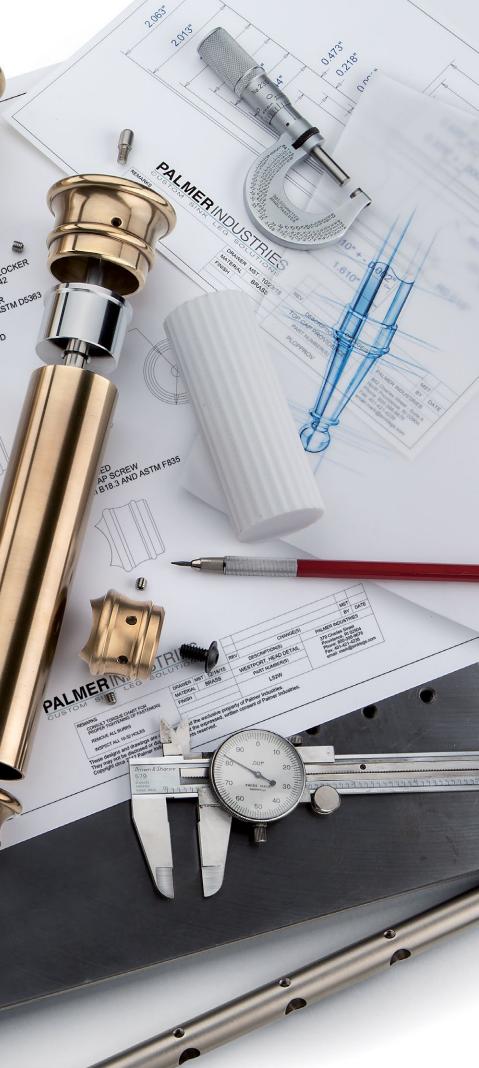

Our internal "unseen" components are just as impressive in their function as our external decorative fittings are in their form.

Components such as custom-designed reinforcing plugs and nuts, tubing connectors, and heavy-duty machine fasteners (we never use "sheet-metal" screws), all chosen in appropriate metals such as stainless steel and tempered aluminum, are carefully integrated to produce a seamless and lasting console.