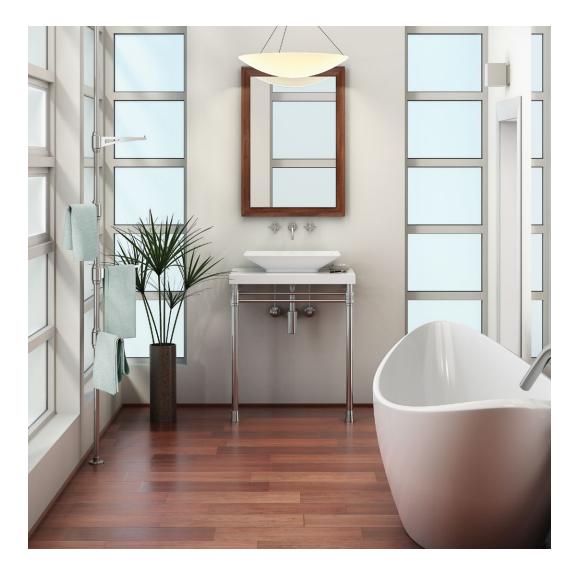

#### Palmer Designs.... Palmer Possibilities...

As individual details are layered within your bathroom space, the Palmer console will integrate perfectly with your unique choices of personal colors, wall, floor and counter materials, as well as plumbing fixtures.

Palmer consoles will support any choice of counter material, such as granite, marble, quartz, porcelain, cement, Corian, glass, metal, or wood. You provide the counter, and Palmer will design the appropriate washstand exactly to specification: the perfect marriage.

Engineered in solid brass and richly finished in a full palette of lustrous platings and handrubbed patinas, Palmer Industries brings you the finest in custom vanity sink legs, perfectly at home in your elegant master bedroom suite or your understated powder room.