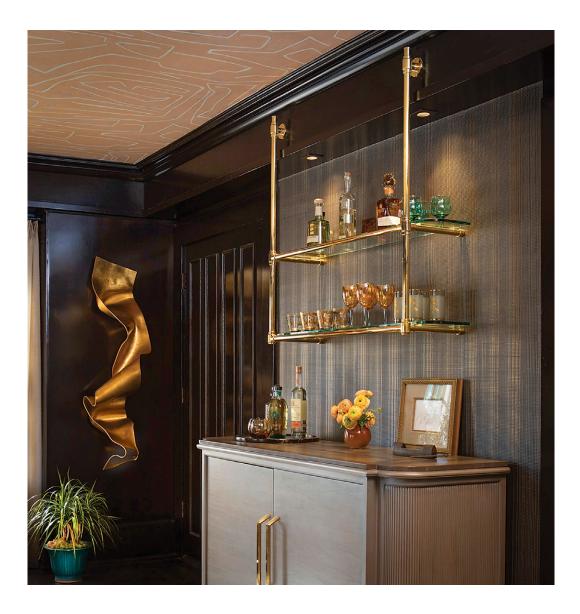

Metro style tubular bistro shelving features Palmer's minimalist corner joint, with its crisp clean lines and elegant presence.

Combined with our many mounting options, almost any configuration is possible.