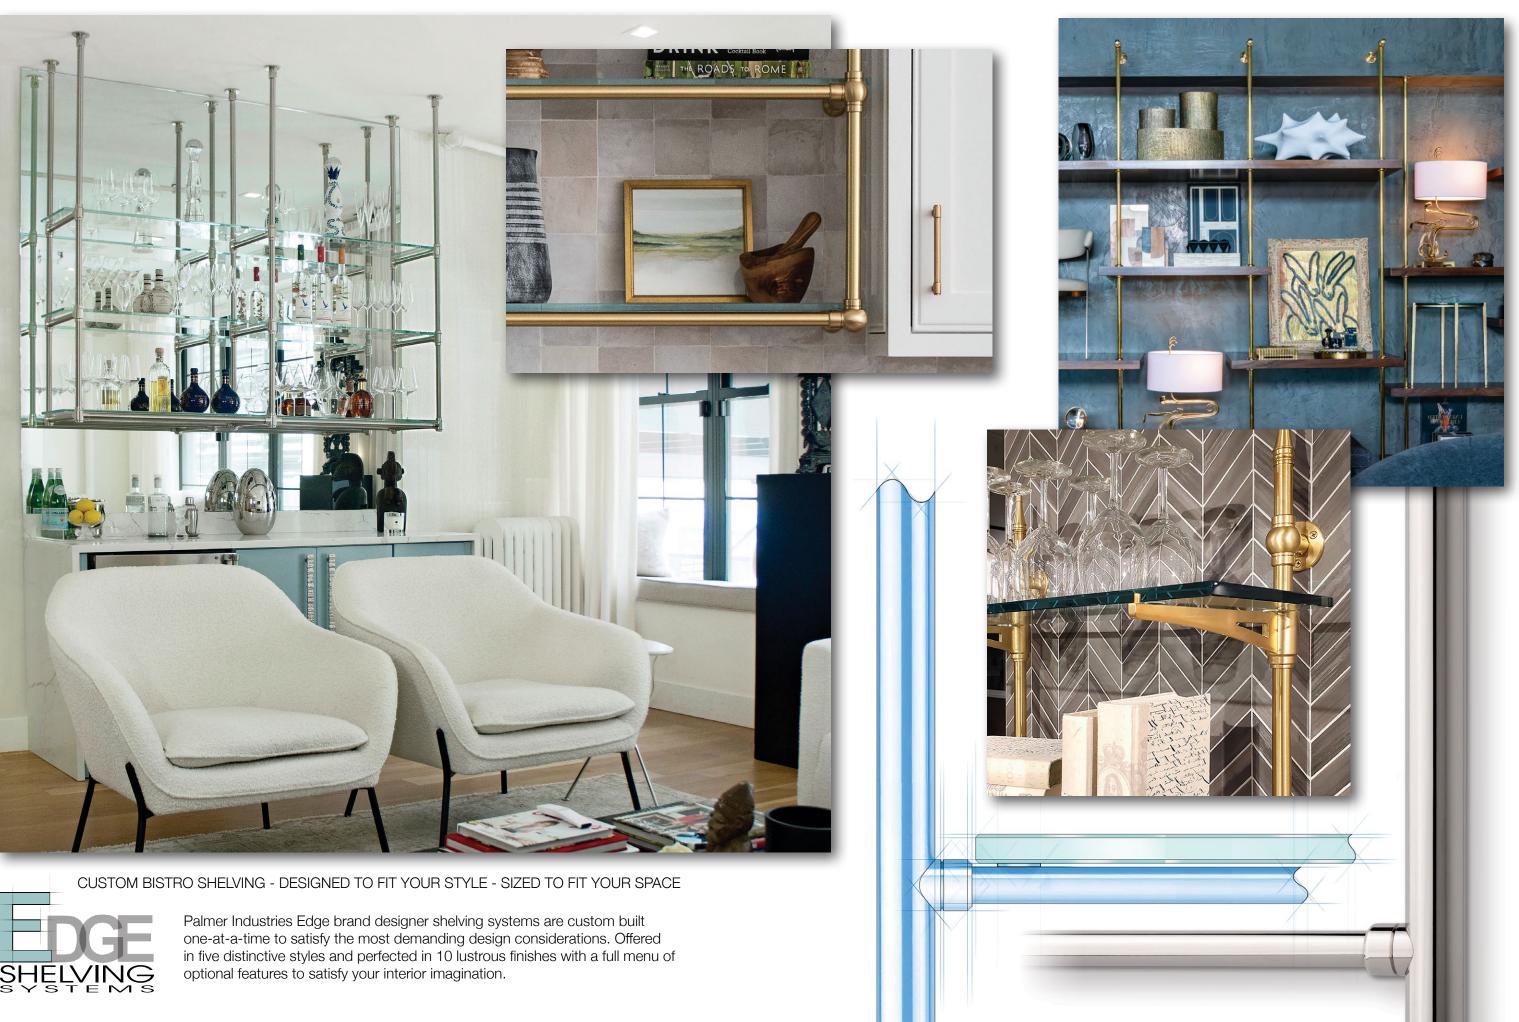

Studio style tubular shelving features Palmer's contemporary connector with its sharp lines and a clean style which is equally at home with modern, minimalistic, or industrial style motifs.

- Available in 3/4" & 1" dia. tubing
- Front Posts & Optional Rear Posts
- Optional Horizontal Crossbars
- Ceiling Mounts, Wall Mounts, Floor or Counter Mounts