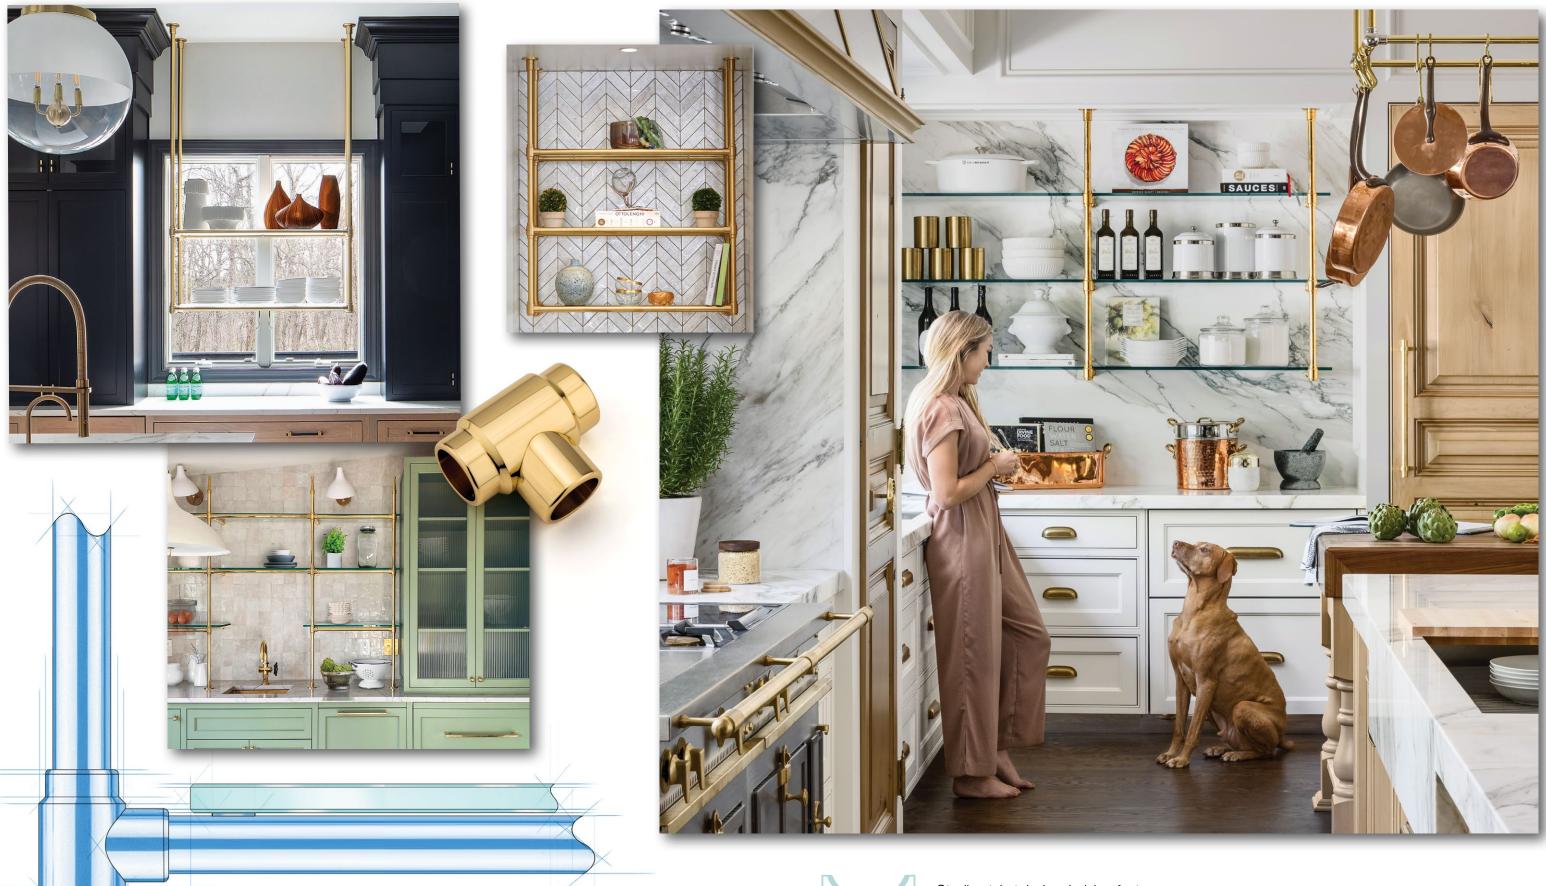

Studio style tubular shelving features Palmer's contemporary connector with its sharp lines and a clean style which is equally at home with modern, minimalistic, or industrial style motifs.

- Available in 3/4" & 1" dia. tubing
- Front Posts & Optional Rear Posts
- Optional Horizontal Crossbars
- Ceiling Mounts, Wall Mounts, Floor or Counter Mounts