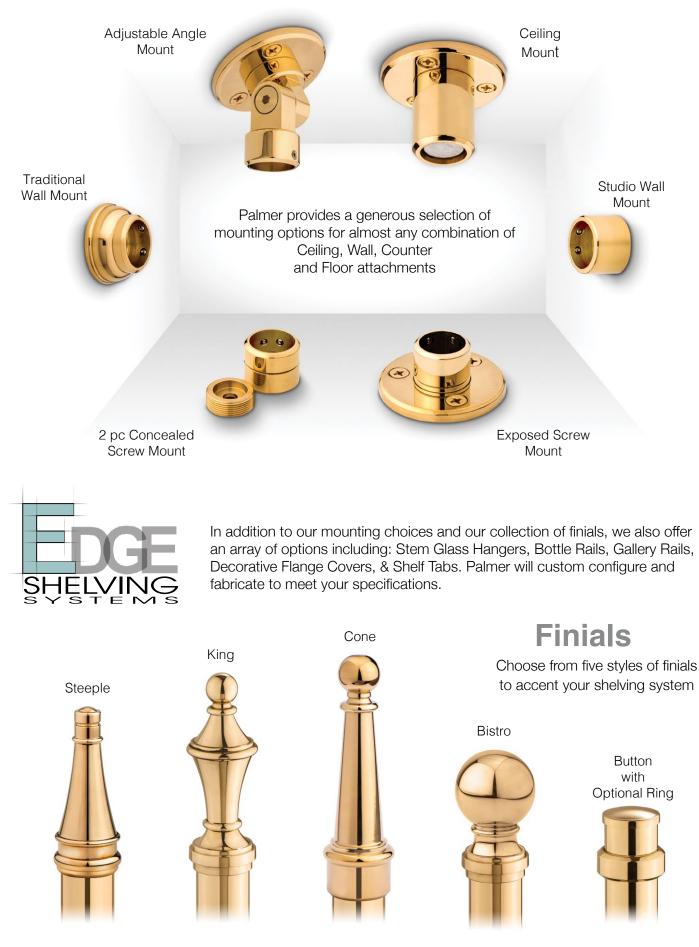

al Horizontal Crossbars
- Ceiling Mounts, Wall Mounts, Floor or Counter Mounts





Metro style tubular bistro shelving features Palmer's minimalist corner joint, with its crisp clean lines and elegant presence.

Combined with our many mounting options, almost any configuration is possible.

Available only with 1" diameter vertical post tubing and 5/8" diameter horizontals.





## SPLIT-COLLAR TUBULAR SHELVING

Palmer's Split Collar style is specifically designed to work with solid shelf materials like Marble, Granite, Quartz, Glass, or other solid composite materials that can be drilled and assembled into a custom configuration sized to fit your space.

With our wide variety of mounting options and flexible design features...

if you can dream it, Palmer can build it.





## Mountings



© Palmer Industries 2022 all rights reserved