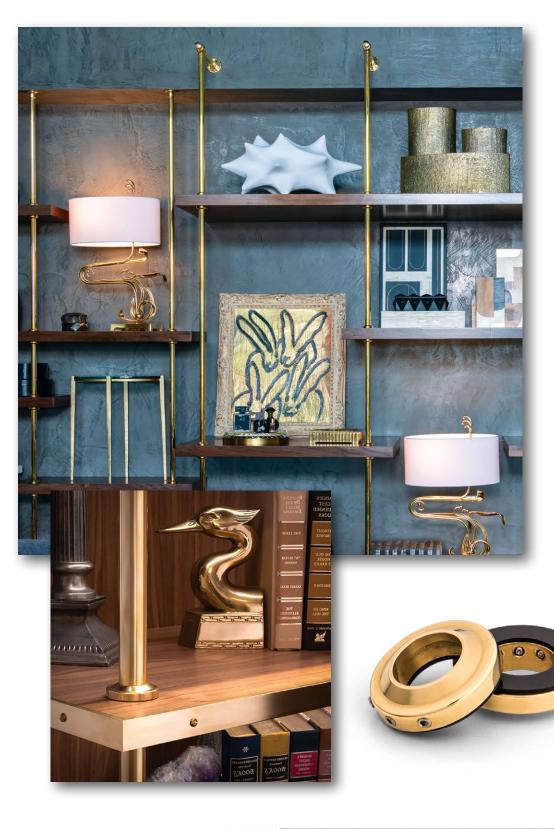

## SPLIT-COLLAR TUBULAR SHELVING

Palmer's Split Collar style is specifically designed to work with solid shelf materials like Marble, Granite, Quartz, Glass, or other solid composite materials that can be drilled and assembled into a custom configuration sized to fit your space.