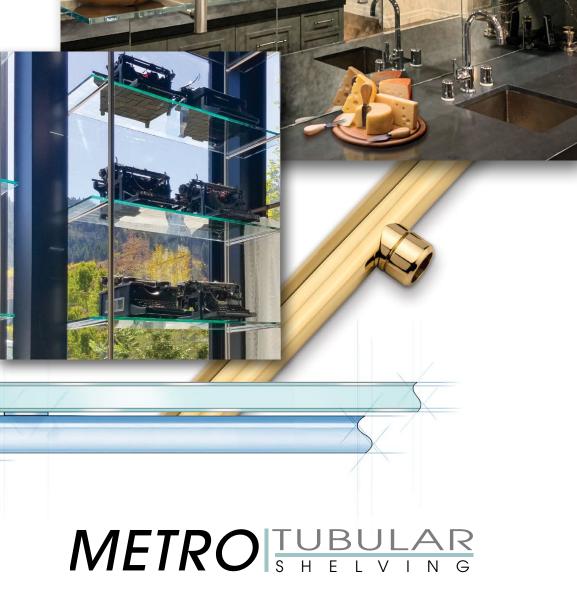

Metro style tubular bistro shelving features Palmer's minimalist corner joint, with its crisp clean lines and elegant presence.

Combined with our many mounting options, almost any configuration is possible.