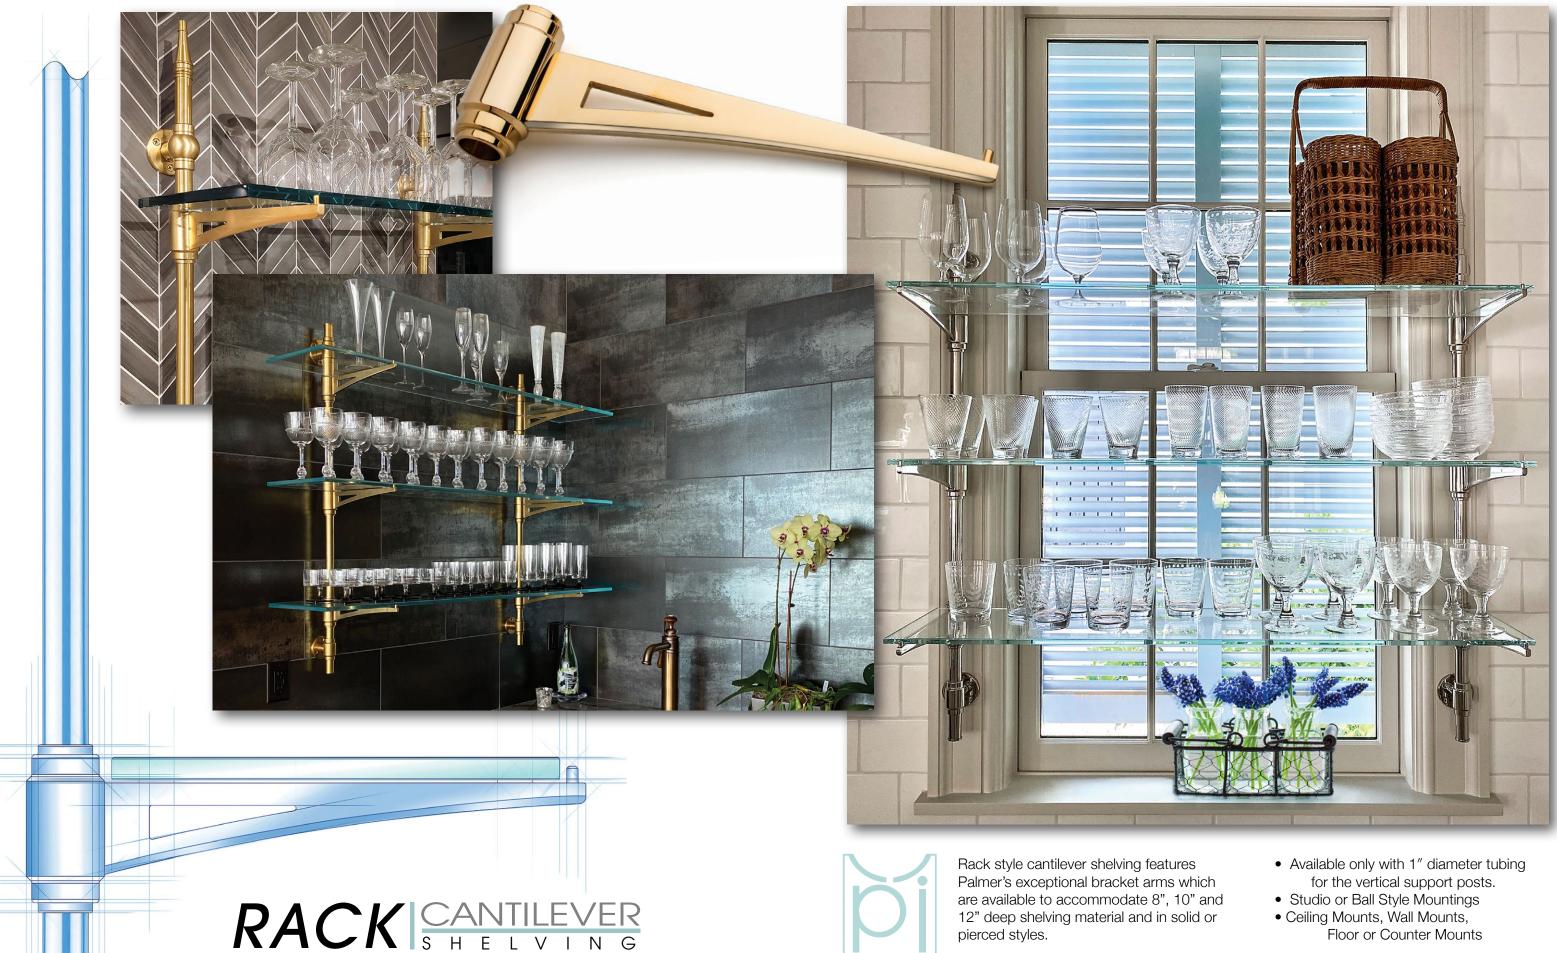

Available only with 1" diameter vertical post tubing and 5/8" diameter horizontals.