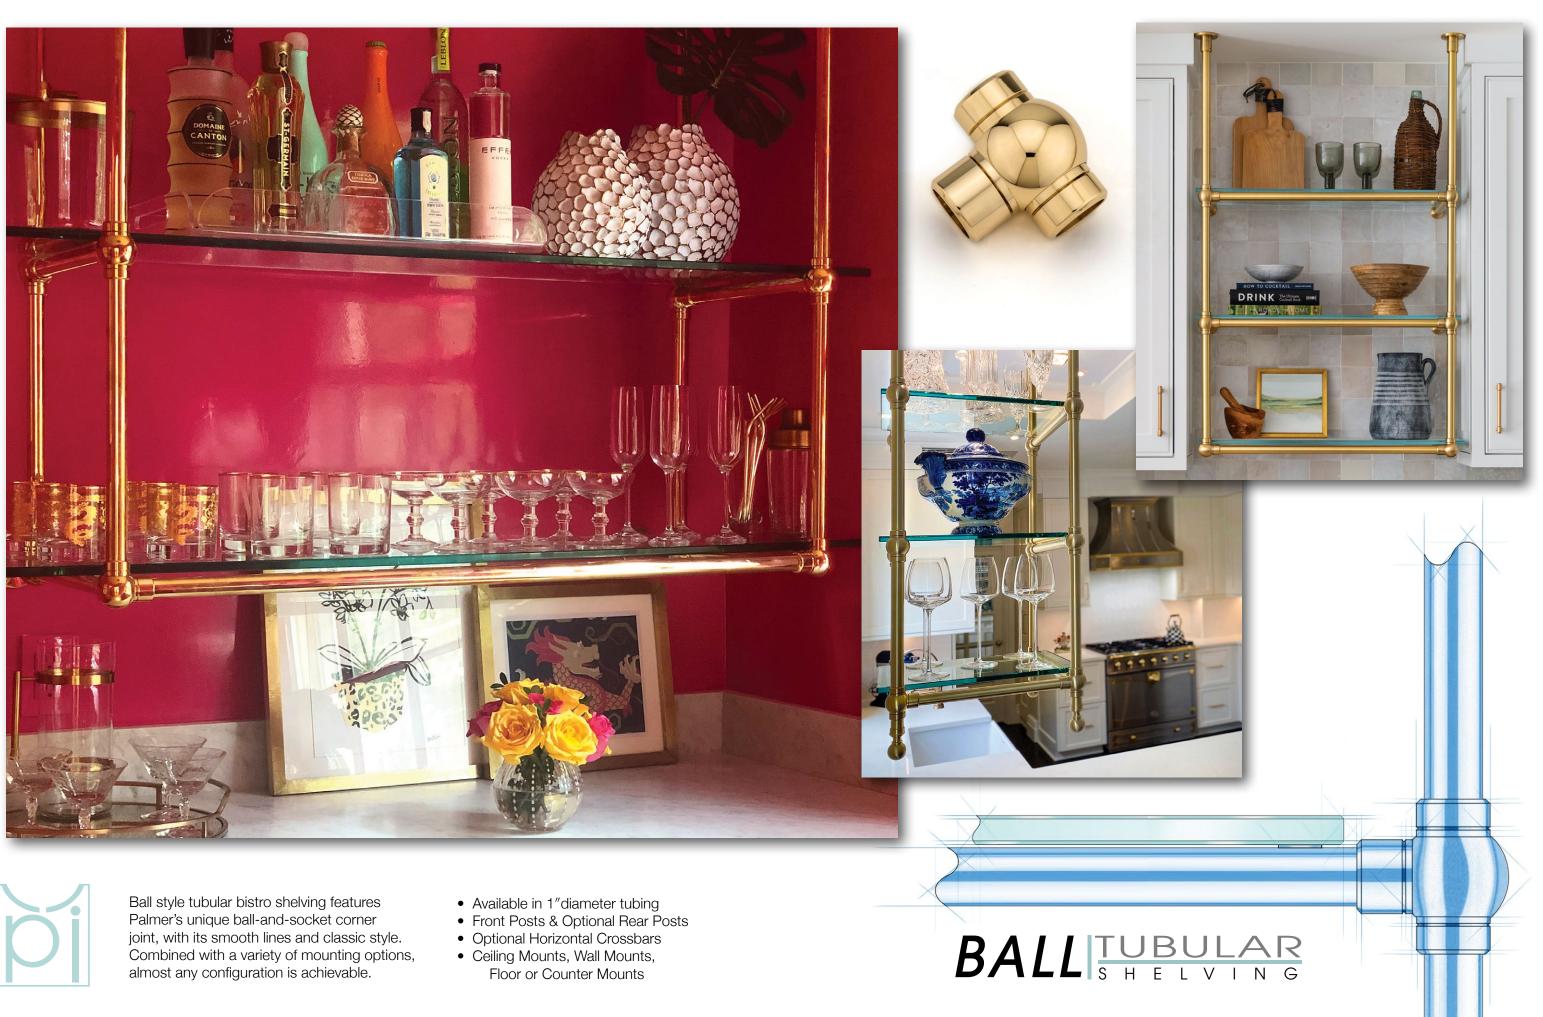

Available only with 1" diameter vertical post tubing and 5/8" diameter horizontals.