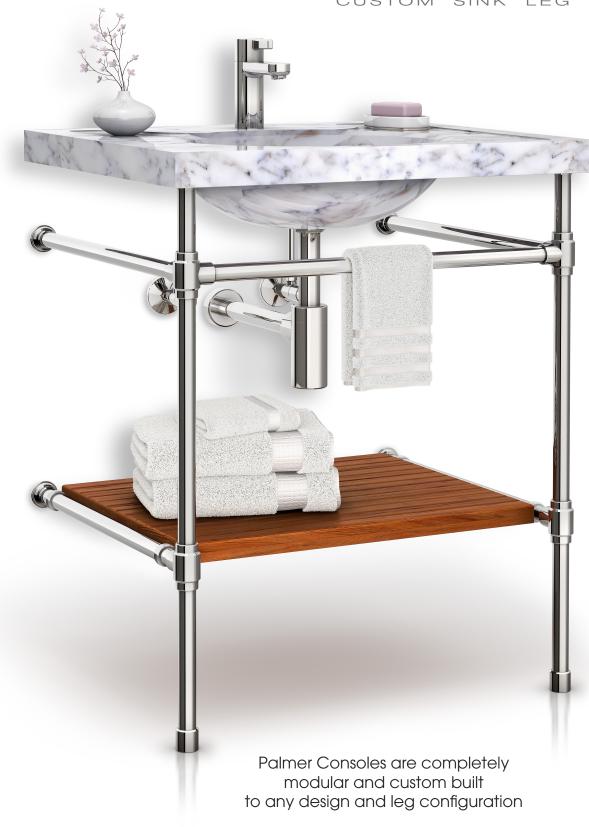

## TEAK SHELF

Accessory

Introduce a spa-like atmosphere to your bathroom with the Palmer solid Teak shelf. Each shelf is custom made to your specific dimensions, and compliments the metalwork of the console with a warm texture, and coordinating material.

Our Teak is 100% heartwood (the center of the tree), providing the deepest and richest brown and gold colors, along with a high-percentage of natural oil. Teak is a strong, dense, superbly stable wood, perfect for wet and humid environments due to its outstanding resistance to decay...all of these properties ranking Teak one of the most desired woods in the world.

Handcrafted in the USA, employing stainless-steel fasteners, waterproof glue, a unique mitered sub-frame, and hidden structural supports, this shelf will stand the test of time, and provide much-needed additional storage for your space.