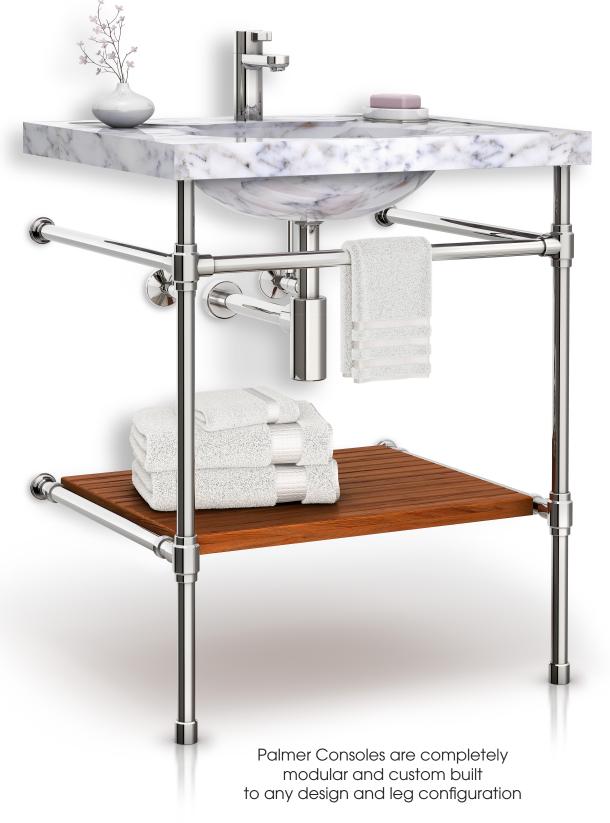

## TEAK SHELF

Introduce a spa-like atmosphere to your bathroom with the Palmer solid Teak shelf. Each shelf is custom made to your specific dimensions, and compliments the metalwork of the console with a warm texture, and coordinating material.

Our Teak is 100% heartwood (the center of the tree), providing the deepest and richest brown and gold colors, along with a high-percentage of natural oil. Teak is a strong, dense, superbly stable wood, perfect for wet and humid environments due to its outstanding resistance to decay...all of these properties ranking Teak one of the most desired woods in the world.

Handcrafted in the USA, employing stainless-steel fasteners, waterproof glue, a unique mitered sub-frame, and hidden structural supports, this shelf will stand the test of time, and provide much-needed additional storage for your space.