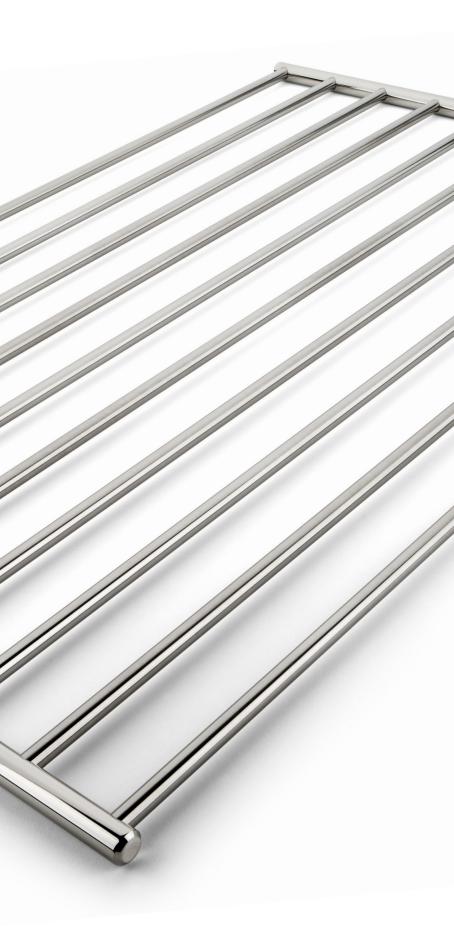

HOTEL STYLE SHELF Accessory

The Palmer metal towel shelf offers the perfect solution for providing additional storage under your washstand. The all-metal design is in keeping with the simplicity and clean lines of European hotelstyle towel racks, and affords an "airy", unobstructed feel perfectly complementing the washstand.

With its openbar construction, the shelf is perfect for storage of baskets and soft goods such as towels and tissues.

Nesting perfectly within our shelf supports, the shelf is easily lifted off and removed for cleaning, or servicing the under-sink plumbing.

Our towel shelves are handcrafted in the USA, and are custom fabricated one at a time to your specifications.

American Manufacturing

Providence, Rhode Island

401-421-1730 palmerindustries.com