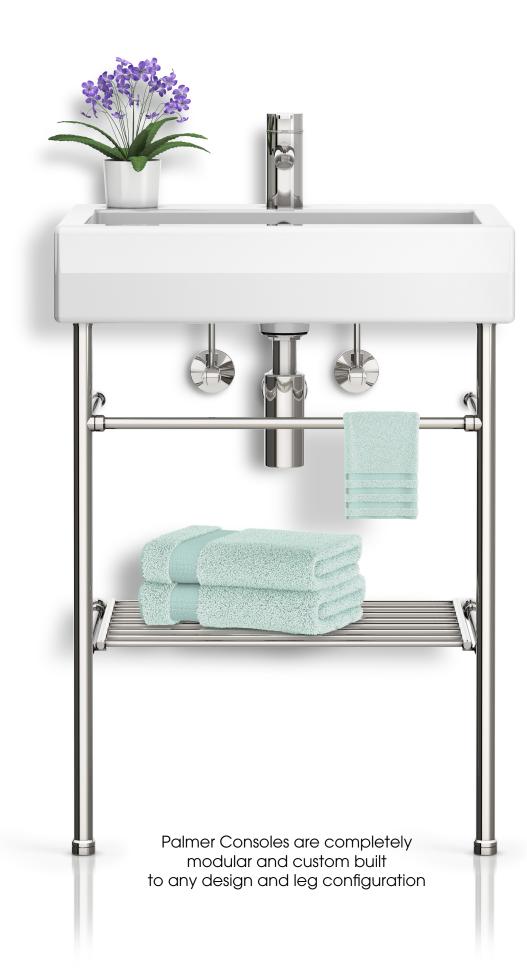

HOTEL STYLE SHELF Accessory

The Palmer metal towel shelf offers the perfect solution for providing additional storage under your washstand. The all-metal design is in keeping with the simplicity and clean lines of European hotelstyle towel racks, and affords an "airy", unobstructed feel perfectly complementing the washstand.

With its openbar construction, the shelf is perfect for storage of baskets and soft goods such as towels and tissues.

Nesting perfectly within our shelf supports, the shelf is easily lifted off and removed for cleaning, or servicing the under-sink plumbing.

Our towel shelves are handcrafted in the USA, and are custom fabricated one at a time to your specifications.

American Manufacturing

Providence, Rhode Island

401-421-1730 palmerindustries.com