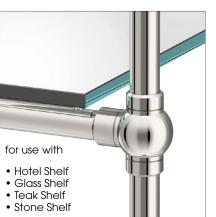

## Shelf Supports:

All shelves require the use of a shelf support system.

Palmer Industries has engineered four unique shelf support systems to meet your needs.

Rail-Style Shelf Support

Low-Profile Shelf Support

Glass-Clip Shelf Support

Split-Collar Shelf Support

American Manufacturing

© 2020 Palmer Industries - all rights reserved Providence, Rhode Island Providence Provi