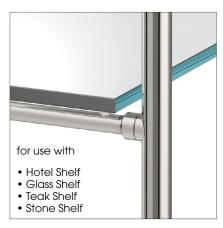

## Shelf Supports:

All shelves require the use of a shelf support system.

Palmer Industries has engineered four unique shelf support systems to meet your needs.

Rail-Style Shelf Support

Low-Profile Shelf Support

Glass-Clip Shelf Support

Split-Collar Shelf Support

American Manufacturing

© 2020 Palmer Industries - all rights reserved Providence, Rhode Island Providence Provi