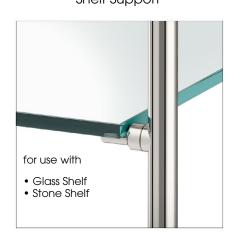

## Shelf Supports:

All shelves require the use of a shelf support system.

Palmer Industries has engineered four unique shelf support systems to meet your needs.

Rail-Style Shelf Support

Low-Profile Shelf Support

Glass-Clip Shelf Support

Split-Collar Shelf Support

American Manufacturing

© 2020 Palmer Industries - all rights reserved Providence, Rhode Island Providence Provi