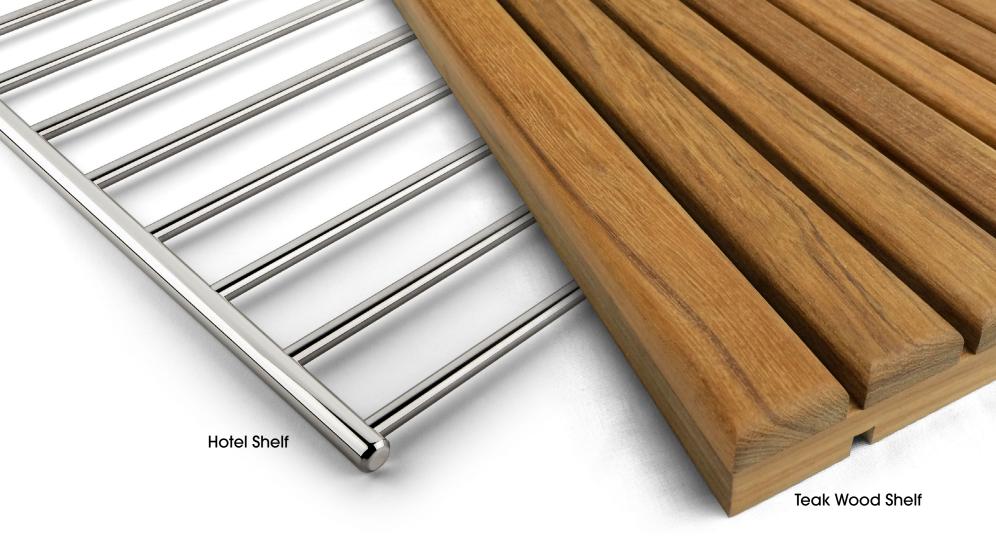

## Shelving Options & Shelf Supports...

Palmer Industries offers the perfect solution for incorporating additional storage within your washstand. Our Europeanstyle Hotel Towel Rack, solid Teak Wood Shelf, and 1/2"-thick Glass Shelves all are handcrafted in the USA, and are custom fabricated one at a time to your unique specifications.