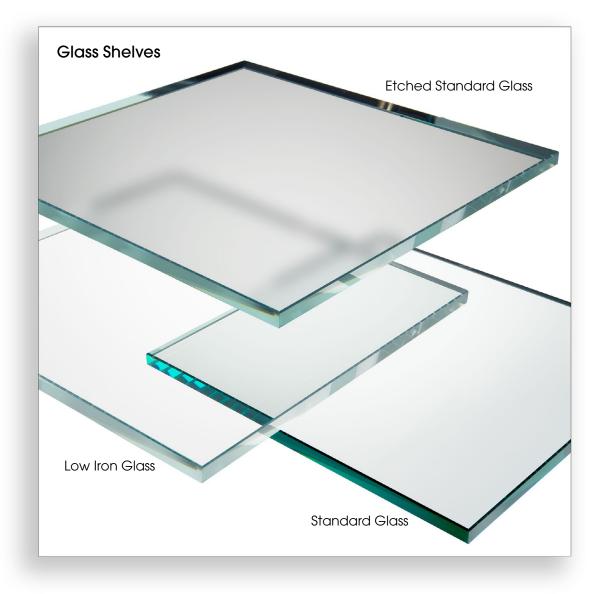

## Shelving Options & Shelf Supports...

Palmer Industries offers the perfect solution for incorporating additional storage within your washstand. Our Europeanstyle Hotel Towel Rack, solid Teak Wood Shelf, and 1/2"-thick Glass Shelves all are handcrafted in the USA, and are custom fabricated one at a time to your unique specifications.