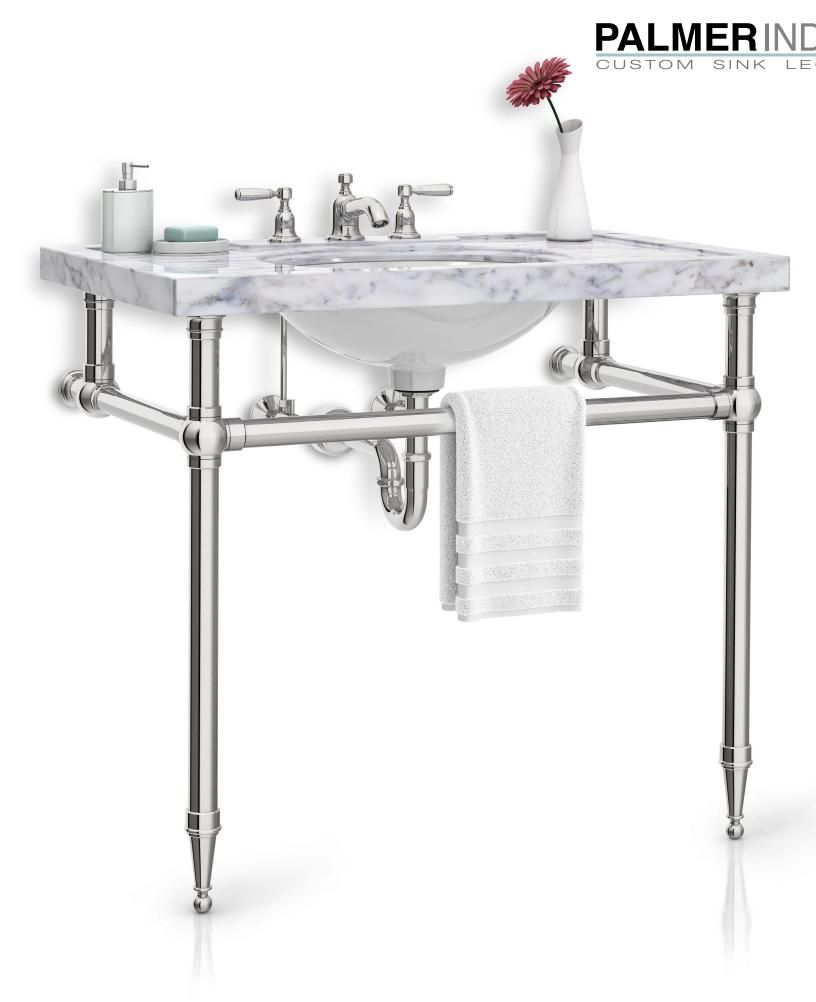

## TAPERED FOOT

MODEL LS2T

The Tapered Foot console, with its distinctive and classic foot detail, remains Palmer's most popular style. The refined elements of the slender tapered foot with its ball finial present the perfect complement to our corner ball-style fitting, and add a fine furniture quality to this leg. Early European design details along with modern architectural and industrial influences blend to create a truly timeless console.